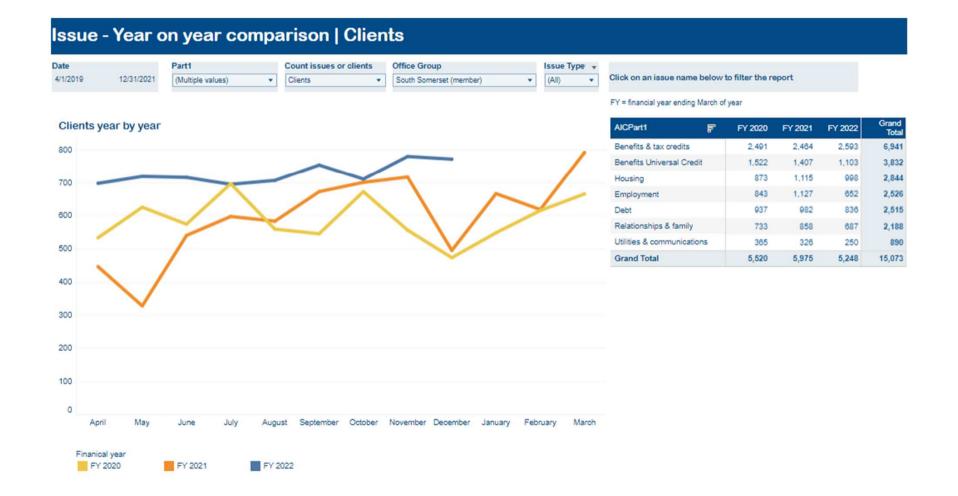

### South Somerset Changes in Volume of Client Work April 2019 to End December 2022 (last FY is ¾ data)