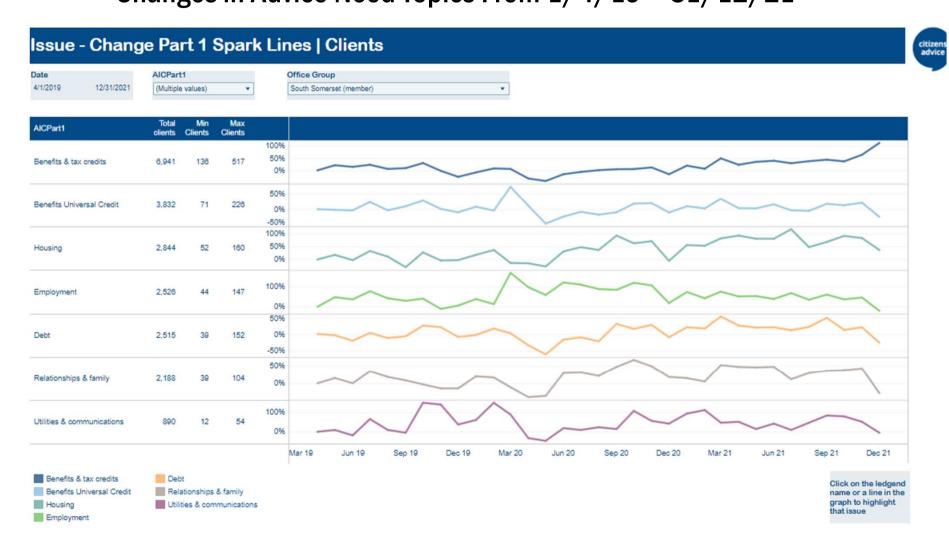

y 2022.



Our Supporters

Thank you to all the supporters of our service

### South Somerset Household Support Fund



The Somerset Household Support Fund is designed to provide short-term financial support (from December – end March 2022) to vulnerable households which are struggling to afford the cost of food, gas, electricity, oil and water bills and other essential costs.

The scheme is funded by the DWP and administered by Somerset County Council. The fund is being distributed by Citizens Advice in Somerset which are assisting the County Council.

Household Support Fund activity Mid December 21 soft launch

### South Somerset Changes in Volume of Client Work April 2019 to End December 2022 (last FY is ¾ data)



## South Somerset Changes in Advice Need Topics From 1/4/19 – 31/12/21



# South Somerset 9 Month Dashboard (2021/22) 39 weeks = 178 clients a week or 35 a day

| Key Statistics                   |