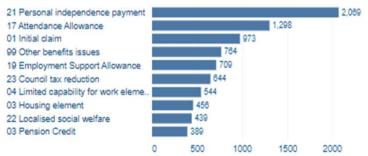

| Grand Total                     | 22,505 |         | 0% 1%                 | 2% 3% 4% 5% 6% | 6 7% 8% 9% | 6 10% 11           |  |

#### Top benefit issues



#### Top debt issues



....

.....

-----

Comparison to same 9 months 2020/21: number clients 5,850 = 19% increase Debts written off: £300,589 Income gained: £2,114,933

- Re-commissioning of Debt Services Money and Pension Service have notified all providers that they have not awarded a contract. We are unsure about funding for debt casework for 2022/23
- Work with the other Citizens Advice in Somerset continues through the joint provision of Adviceline
- Plans to use video advice booths across the community are in discussion to provide an equivalent service to face to face drop-in.
- Ward dashboards working to produce quarterly ward based dashboards for elected members with trends and emerging issues