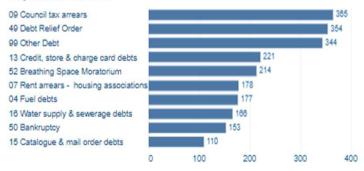

#### Top debt issues

....

.....

-----

Comparison to same 9 months 2020/21: number clients 5,850 = 19% increase Debts written off: £300,589 Income gained: £2,114,933

- Re-commissioning of Debt Services Money and Pension Service have notified all providers that they have not awarded a contract. We are unsure about funding for debt casework for 2022/23
- Work with the other Citizens Advice in Somerset continues through the joint provision of Adviceline
- Plans to use video advice booths across the community are in discussion to provide an equivalent service to face to face drop-in.
- Ward dashboards working to produce quarterly ward based dashboards for elected members with trends and emerging issues